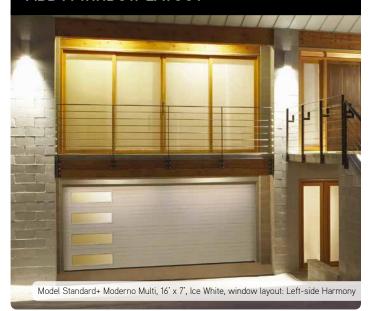

### MODEL PATTERNS AND LAYOUTS —

Moderno 2 beads Moderno 2 beads

COLORS STANDARD Ice White Desert Sand Claystone Dark Sand Moka Brown PREMIUM Black Charcoal Evergreen<sup>1</sup> **GENTEK**. Visit garaga.com/gentek to see Gentek's equivalent GENTEK BUILDING PRODUCTS aluminum capping.

### ADD A WINDOW LAYOUT