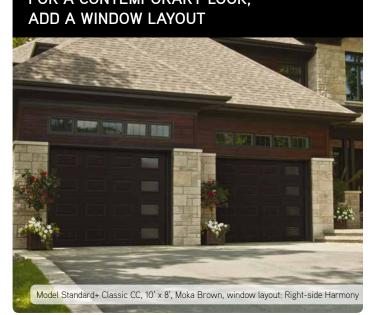

--|--|--|
|                    |          |  |  |
|                    |          |  |  |
|                    |          |  |  |
| 9' x 7'            | 16' x 7' |  |  |

16' x 7'

Shaker CC



Classic CC

| 16' x 7'   |
|------------|
|            |
| Classic CC |

Classic MIX

> Classic XL

# FOR A CONTEMPORARY LOOK,

Classic XL

### COLORS STANDARD Ice White Desert Sand Claystone Dark Sand Moka Brown PREMIUM Charcoal Evergreen<sup>1</sup> American Walnut GENTEK. Visit garaga.com/gentek to see Gentek's equivalent GENTEK BUILDING PRODUCTS aluminum capping. Black <sup>1</sup> Not available for Shaker CC and Prestige XL.

### SIZES

Widths from 8' to 18', in 1" increments. Heights from 6'6" to 8', in 3" increments. See your garage door dealer for more details on oversized doors available.



### WARRANTY -

Door sections: limited lifetime Dura+ hardware: 2 years

Windows: 10 years against seal defects Weatherstripping: 1 year





9' x 7'

CLASSIC (21" x 13" and 40" x 13")

#### Classic MIX

# CONTEMPORARY

# Standard+

### MODEL PATTERNS AND LAYOUTS —



Moderno 2 beads Moderno 2 beads

COLORS STANDARD Ice White Desert Sand Claystone Dark Sand Moka Brown PREMIUM Black Charcoal Evergreen<sup>1</sup> **GENTEK**. Visit garaga.com/gentek to see Gentek's equivalent GENTEK BUILDING PRODUCTS aluminum capping.

<sup>1</sup> Not available for Vog®.

### SIZES -

Widths from 8' to 18', in 1" increments. Heights from 6'6" to 8', in 3" increments. See your garage door dealer for more details on oversized doors available.

### ADD A WINDOW LAYOUT



#### WARRANTY -

Door sections: limit