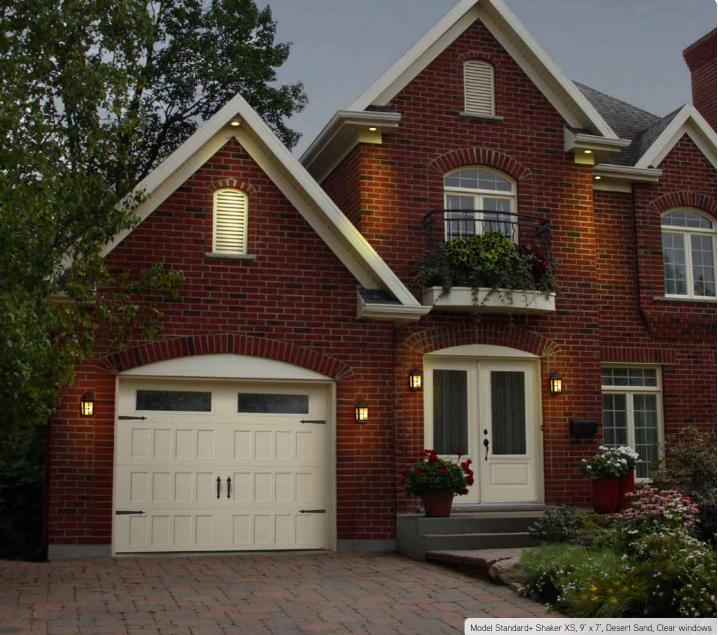

### Standard+

Shaker CC

| SHAKER (21" x 15") |          |  |  |
|--------------------|----------|--|--|
|                    |          |  |  |
|                    |          |  |  |
|                    |          |  |  |
| 9' x 7'            | 16' x 7' |  |  |