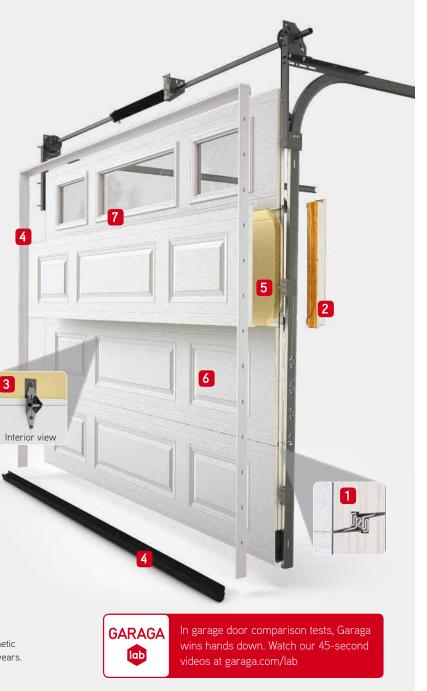

### WINDOWS (21" X 13" OR 40" X 13")<sup>1</sup>

MAKES ALL THE DIFFERENCE RUGGED & DURABLE **1** INTERLOK<sup>™</sup> JOINT Located between sections, this joint blocks air infiltration due to its triple-contact weatherseal. Makes sections very strong as it is mechanically interlocked and not bonded. 2 WOOD END BLOCKS The most effective thermal breaks, they eliminate any transfer of cold or heat between materials. **3** REINFORCED METAL PLATES With 14-gauge thickness, they are used to solidly attach hinges, handles and operator bracket. HIGH-PERFORMANCE WEATHERSTRIPPING Our weatherstripping ensures increased weathertightness and stays flexible through the coldest temperatures. 3 5 POLYURETHANE High-pressure injected foam provides R-16 thermal resistance for 1 3/4" doors. Because it adheres to the section walls, it provides a high level of rigidity to the door. CONTINUOUS WOODGRAIN Up close or at a distance, our embossed woodgrain finish is flawless and very refined. 7 MOLDED WINDOW FRAMES Both our interior and exterior window frames are molded without joints or any visible screws. They are made of synthetic resin that is sun resistant to keep their good looks over the years.

To save energy, all components of a garage door must be taken into consideration (joints between sections, weatherstripping, end blocks, etc.) and not just its thermal resistance R-value as that only refers to the construction of the sections.

<sup>1</sup> To see what size windows are available for each garage door model, visit garaga.com/designcentre.

THERMALLY EFFICIENT