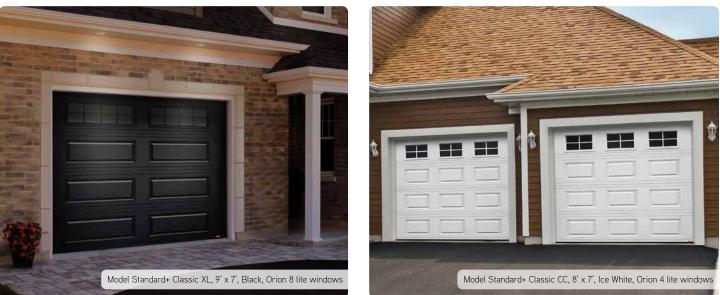

| 16' x 7' |  |  |

16' x 7'

Shaker CC



Classic CC

| 16' x 7'   |
|------------|
|            |
| Classic CC |

Classic MIX

> Classic XL

# FOR A CONTEMPORARY LOOK,

Classic XL

### COLORS STANDARD Ice White Desert Sand Claystone Dark Sand Moka Brown PREMIUM Charcoal Evergreen<sup>1</sup> American Walnut GENTEK. Visit garaga.com/gentek to see Gentek's equivalent GENTEK BUILDING PRODUCTS aluminum capping. Black <sup>1</sup> Not available for Shaker CC and Prestige XL.

### SIZES

Widths from 8' to 18', in 1" increments. Heights from 6'6" to 8', in 3" increments. See your garage door dealer for more details on oversized doors available.



### WARRANTY -

Door sections: limited lifetime Dura+ hardware: 2 years

Windows: 10 years against seal defects Weatherstripping: 1 year





9' x 7'

CLASSIC (21" x 13" and 40" x 13")

#### Classic MIX

# CONTEMPORARY

# Standard+

### MODEL PATTERNS AND LAYOUTS —



Moderno 2 beads Moderno 2 beads

COLORS STANDARD Ice White Desert Sand Claystone Dark Sand Moka Brown PREMIUM Black Charcoal Evergreen<sup>1</sup> **GENTEK**. Visit garaga.com/gentek to see Gentek's equivalent GENTEK BUILDING PRODUCTS aluminum capping.

<sup>1</sup> Not available for Vog®.

### SIZES -

Widths from 8' to 18', in 1" increments. Heights from 6'6" to 8', in 3" increments. See your garage door dealer for more details on oversized doors available.

### ADD A WINDOW LAYOUT



#### WARRANTY -

Door sections: limited lifetime Dura+ hardware: 2 years

Windows: 10 years against seal defects Weatherstripping: 1 year





# CARRIAGE HOUSE

### Standard+

###