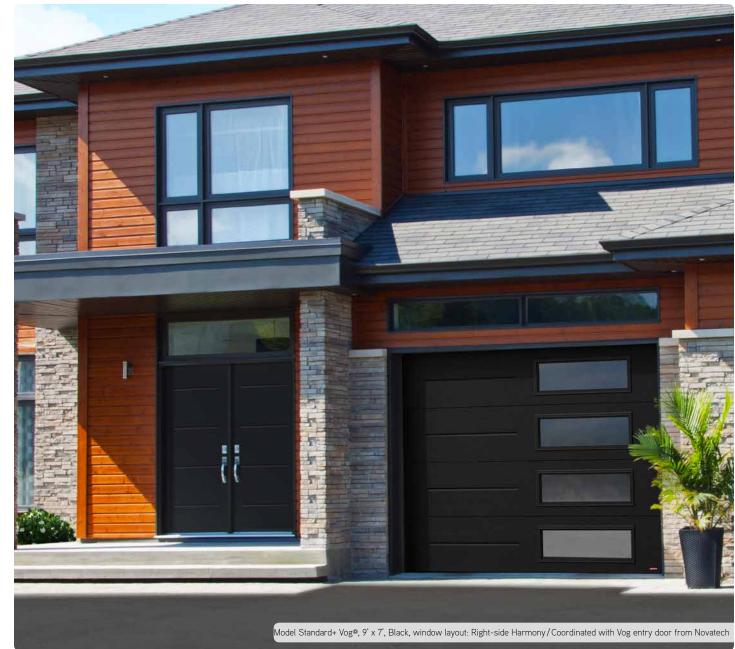

### MODEL PATTERNS AND LAYOUTS —

Moderno 2 beads Moderno 2 beads

COLORS STANDARD Ice White Desert Sand Claystone Dark Sand Moka Brown PREMIUM Black Charcoal Evergreen<sup>1</sup> **GENTEK**. Visit garaga.com/gentek to see Gentek's equivalent GENTEK BUILDING PRODUCTS aluminum capping.

### ADD A WINDOW LAYOUT