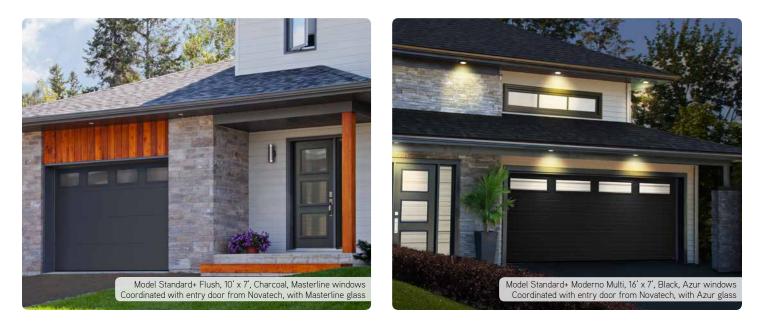

### MODEL PATTERNS AND LAYOUTS —

Moderno 2 beads Moderno 2 beads

COLORS STANDARD Ice White Desert Sand Claystone Dark Sand Moka Brown PREMIUM Black Charcoal Evergreen<sup>1</sup> **GENTEK**. Visit garaga.com/gentek to see Gentek's equivalent GENTEK BUILDING PRODUCTS aluminum capping.

### ADD A WINDOW LAYOUT