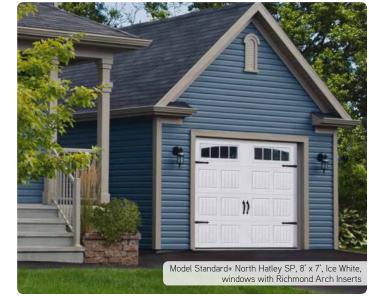

### MODEL PATTERNS AND LAYOUTS -

NORTH HATLEY (19 34" x 15" grouped by 2 and 40 1/2" x 15")

| North Hatley LP |  | North H | atley LP |  |
|-----------------|--|---------|----------|--|

SHAKER (8 1/2" x 14" grouped by 4)