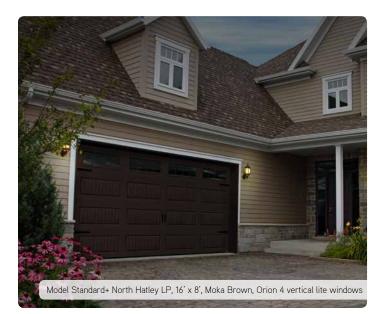

### MODEL PATTERNS AND LAYOUTS -

NORTH HATLEY (19 34" x 15" grouped by 2 and 40 1/2" x 15")

| North Hatley LP |  | North H | atley LP |  |
|-----------------|--|---------|----------|--|

SHAKER (8 1/2" x 14" grouped by 4)