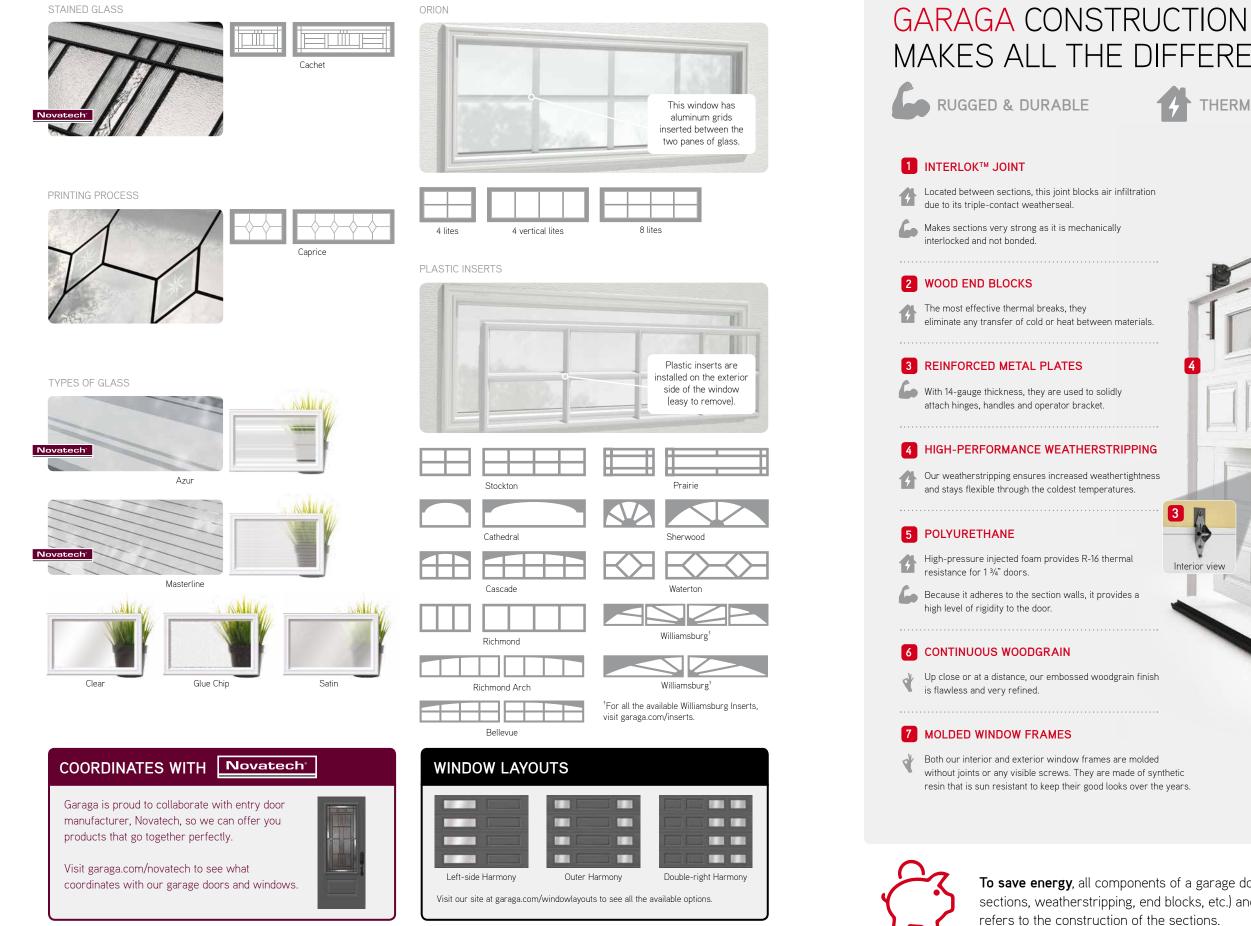

### WINDOWS (21" X 13" OR 40" X 13")<sup>1</sup>

MAKES ALL THE DIFFERENCE RUGGED & DURABLE **1** INTERLOK<sup>™</sup> JOINT Located between sections, this joint blocks air infiltration due to its triple-contact weatherseal. Makes sections very strong as it is mechanically interlocked and not bonded. 2 WOOD END BLOCKS The most effective thermal breaks, they eliminate any transfer of cold or heat between materials. **3** REINFORCED METAL PLATES With 14-gauge thickness, they are used to solidly attach hinges, handles and operator bracket. HIGH-PERFORMANCE WEATHERSTRIPPING Our weatherstripping ensures increased weathertightness and stays flexible through the coldest temperatures. 3 5 POLYURETHANE High-pressure injected foam provides R-16 thermal resistance for 1 3/4" doors. Because it adheres to the section walls, it provides a high level of rigidity to the door. CONTINUOUS WOODGRAIN Up close or at a distance, our embossed woodgrain finish is flawless and very refined. 7 MOLDED WINDOW FRAMES Both our interior and exterior window frames are molded without joints or any visible screws. They are made of synthetic resin that is sun resistant to keep their good looks over the years.

To save energy, all components of a garage door must be taken into consideration (joints between sections, weatherstripping, end blocks, etc.) and not just its thermal resistance R-value as that only refers to the construction of the sections.

<sup>1</sup> To see what size windows are available for each garage door model, visit garaga.com/designcentre.

THERMALLY EFFICIENT