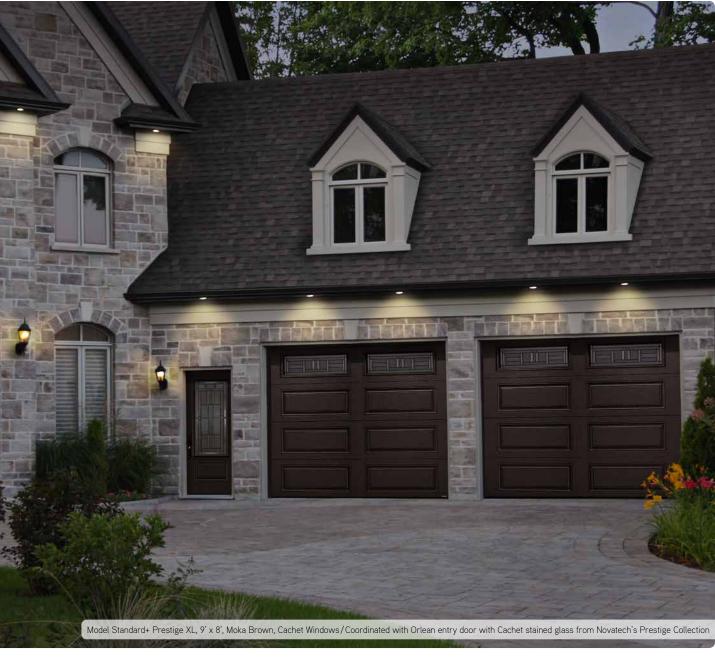

STEEL

THICKNESS: 1 3/4" POLYURETHANE, R-16

TRADITIONAL CONTEMPORARY CARRIAGE HOUSE

Model Standard+ Prestige XL, 9' x 8', Claystone, Orion 8 lite windows/Coordinated with Orlean entry door from Novatech's Prestige Collection