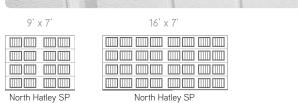

### MODEL PATTERNS AND LAYOUTS -

NORTH HATLEY (19 34" x 15" grouped by 2 and 40 1/2" x 15")

| North Hatley LP |  | North H | atley LP |  |
|-----------------|--|---------|----------|--|

SHAKER (8 1/2" x 14" grouped by 4)