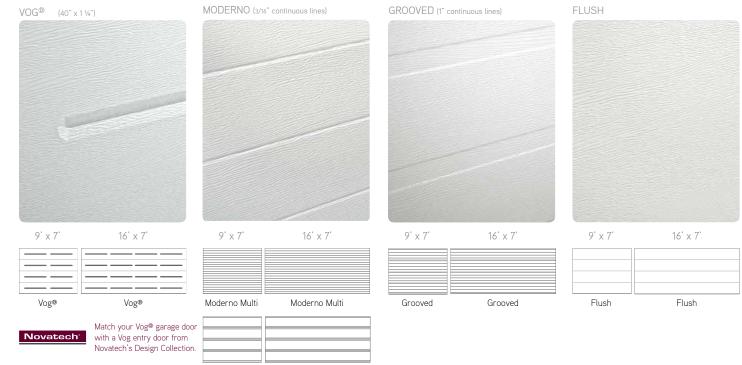

### MODEL PATTERNS AND LAYOUTS —

Moderno 2 beads Moderno 2 beads

COLORS STANDARD Ice White Desert Sand Claystone Dark Sand Moka Brown PREMIUM Black Charcoal Evergreen<sup>1</sup> **GENTEK**. Visit garaga.com/gentek to see Gentek's equivalent GENTEK BUILDING PRODUCTS aluminum capping.