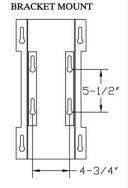

| Hand<br>LH                     | ing 🗌<br>RH |
|--------------------------------|-------------|
| A B_                           | C.D         |
| Wall Mount or<br>Front of Coil |             |

A.B.CorD