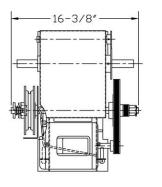

## Architectural Shop Drawing

The PRO-H is designed for use on commercial/industrial sectional doors with high or vertical lift track and rolling doors and grilles.

| Date:               |                     |
|---------------------|---------------------|
| Page: of            |                     |
| Drawing No.         | UL325               |
| Project:            | (2010)<br>COMPLIANT |
| Architect/Engineer: |                     |
| Contractor:         |                     |
| Customer:           | -                   |
|                     |                     |