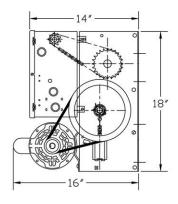

| Hand<br>LH                     | ing 🗌<br>RH |
|--------------------------------|-------------|
| A B_                           | C.D         |
| Wall Mount or<br>Front of Coil |             |

A.B.CorD