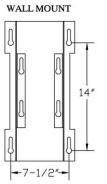

| Hand<br>LH                     | ing 🗌<br>RH |
|--------------------------------|-------------|
| A B_                           | C.D         |
| Wall Mount or<br>Front of Coil |             |

A.B.CorD